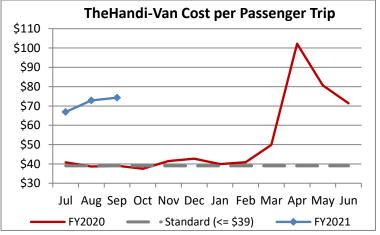

| Key Performance Indicators (KPI)               | September | September | Percent | 3 Month  | 3 Month | Percent | Coals     |
|------------------------------------------------|-----------|-----------|---------|----------|---------|---------|-----------|
|                                                | 2020      | 2019      | Change  | FY2021   | FY2020  | Change  | Goals     |
| Total Monthly Ridership                        | 46,562    | 102,259   | -54.47% | 148,332  | 310,659 | -52.25% |           |
| Average Weekday Ridership                      | 1,829     | 4,061     | -54.97% | 1,906    | 3,981   | -52.11% |           |
| Unique Riders During the Period                | 3,512     | 6,054     | -41.99% | 3,626    | 6,026   | -39.82% |           |
| Cost per Revenue Hour                          | \$116.68  | \$88.17   | 32.34%  | \$114.13 | \$88.00 | 29.68%  | <= \$90   |
| Cost per Trip                                  | \$74.29   | \$39.08   | 90.10%  | \$71.19  | \$39.48 | 80.33%  | <= \$39   |
| Cost per Revenue Mile                          | \$7.88    | \$5.76    | 36.95%  | \$7.81   | \$5.64  | 38.64%  | <= \$6.20 |
| Trips per Revenue Hour                         | 1.57      | 2.26      | -30.38% | 1.60     | 2.23    | -28.08% | >= 2.2    |
| Farebox Recovery                               | 2.31%     | 4.56%     | -2.25%  | 2.47%    | 4.35%   | -1.88%  | 8%        |
| Very Early Trips (>30 Minutes)                 | 0.12%     | 0.11%     | 0.01%   | 0.09%    | 0.11%   | -0.03%  | < 1%      |
| Very Early Trips & Early Trips (>10 Minutes)   | 1.87%     | 1.80%     | 0.07%   | 1.57%    | 1.94%   | -0.37%  | < 2%      |
| On-Time and Early Trips                        | 99.13%    | 87.49%    | 11.64%  | 98.79%   | 88.57%  | 10.22%  | >= 90%    |
| Early Departure or On-Time Percentage          | 97.26%    | 85.69%    | 11.57%  | 97.22%   | 86.63%  | 10.59%  | >= 90%    |
| On-Time Trips (Within 0-30 Min Window)         | 76.67%    | 74.87%    | 1.80%   | 77.88%   | 75.54%  | 2.34%   |           |
| Very Late Trips (>30 Minutes)                  | 0.01%     | 1.02%     | -1.01%  | 0.02%    | 0.86%   | -0.84%  | < 1%      |
| Desired Arrival Time Trip OTP (Within 45 Mins) | 59.87%    | 62.88%    | -3.02%  | 61.79%   | 63.75%  | -1.96%  | > 90%     |
| Comparative Trip Length Analysis               | 91.25%    | 69.36%    | 21.89%  | 90.64%   | 70.42%  | 20.22%  | 50%       |
| Excessive Trip Length                          | 0.04%     | 1.39%     | -1.35%  | 0.05%    | 1.30%   | -1.25%  | 1%        |
| No Show / Late Cancellation Rate               | 8.91%     | 7.04%     | 1.87%   | 9.09%    | 6.73%   | 2.36%   | < 5%      |
| Advance Cancellation Rate                      | 19.99%    | 21.63%    | -1.64%  | 21.32%   | 22.05%  | -0.72%  | < 15%     |
| Missed Trip Rate                               | 0.02%     | 0.43%     | -0.41%  | 0.03%    | 0.37%   | -0.34%  | < 0.5%    |
| Complaint Rate (Complaints per 1,000 Trips)    | 1.55      | 1.99      | -21.89% | 1.33     | 1.74    | -24.03% | <= 1.5    |
| Calls Answered Within 5 Minutes                | 99.30%    | 42.89%    | 56.41%  | 98.16%   | 46.94%  | 51.22%  | 95%       |
| Vehicle Availability                           | 93.44%    | 85.24%    | 8.20%   | 92.44%   | 84.83%  | 7.61%   | >= 80%    |