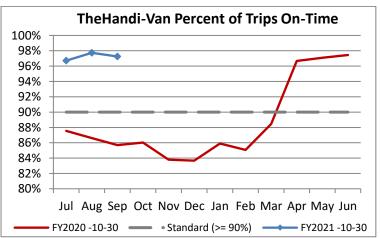

| Key Performance Indicators (KPI)               | September | September | Percent | 3 Month  | 3 Month | Percent | Coals     |
|------------------------------------------------|-----------|-----------|---------|----------|---------|---------|-----------|
|                                                | 2020      | 2019      | Change  | FY2021   | FY2020  | Change  | Goals     |
| Total Monthly Ridership                        | 46,562    | 102,259   | -54.47% | 148,332  | 310,659 | -52.25% |           |
| Average Weekday Ridership                      | 1,829     | 4,061     | -54.97% | 1,906    | 3,981   | -52.11% |           |
| Unique Riders During the Period                | 3,512     | 6,054     | -41.99% | 3,626    | 6,026   | -39.82% |           |
| Cost per Revenue Hour                          | \$116.68  | \$88.17   | 32.34%  | \$114.13 | \$88.00 | 29.68%  | <= \$90   |
| Cost per Trip                                  | \$74.29   | \$39.08   | 90.10%  | \$71.19  | \$39.48 | 80.33%  | <= \$39   |
| Cost per Revenue Mile                          | \$7.88    | \$5.76    | 36.95%  | \$7.81   | \$5.64  | 38.64%  | <= \$6.20 |
| Trips per Revenue Hour                         | 1.57      | 2.26      | -30.38% | 1.60     | 2.23    | -28.08% | >= 2.2    |
| Farebox Recovery                               | 2.31%     | 4.56%     | -2.25%  | 2.47%    | 4.35%   | -1.88%  | 8%        |
| Very Early Trips (>30 Minutes)                 | 0.12%     | 0.11%     | 0.01%   | 0.09%    | 0.11%   | -0.03%  | < 1%      |
| Very Early Trips & Early Trips (>10 Minutes)   | 1.87%     | 1.80%     | 0.07%   | 1.57%    | 1.94%   | -0.37%  | < 2%      |
| On-Time and Early Trips                        | 99.13%    | 87.49%    | 11.64%  | 98.79%   | 88.57%  | 10.22%  | >= 90%    |
| Early Departure or On-Time Percentage          | 97.26%    | 85.69%    | 11.57%  | 97.22%   | 86.63%  | 10.59%  | >= 90%    |
| On-Time Trips (Within 0-30 Min Window)         | 76.67%    | 74.87%    | 1.80%   | 77.88%   | 75.54%  | 2.34%   |           |
| Very Late Trips (>30 Minutes)                  | 0.01%     | 1.02%     | -1.01%  | 0.02%    | 0.86%   | -0.84%  | < 1%      |
| Desired Arrival Time Trip OTP (Within 45 Mins) | 59.87%    | 62.88%    | -3.02%  | 61.79%   | 63.75%  | -1.96%  | > 90%     |
| Comparative Trip Length Analysis               | 91.25%    | 69.36%    | 21.89%  | 90.64%   | 70.42%  | 20.22%  | 50%       |
| Excessive Trip Length                          | 0.04%     | 1.39%     | -1.35%  | 0.05%    | 1.30%   | -1.25%  | 1%        |
| No Show / Late Cancellation Rate               | 8.91%     | 7.04%     | 1.87%   | 9.09%    | 6.73%   | 2.36%   | < 5%      |
| Advance Cancellation Rate                      | 19.99%    | 21.63%    | -1.64%  | 21.32%   | 22.05%  | -0.72%  | < 15%     |
| Missed Trip Rate                               | 0.02%     | 0.43%     | -0.41%  | 0.03%    | 0.37%   | -0.34%  | < 0.5%    |
| Complaint Rate (Complaints per 1,000 Trips)    | 1.55      | 1.99      | -21.89% | 1.33     | 1.74    | -24.03% | <= 1.5    |
| Calls Answered Within 5 Minutes                | 99.30%    | 42.89%    | 56.41%  | 98.16%   | 46.94%  | 51.22%  | 95%       |
| Vehicle Availability                           | 93.44%    | 85.24%    | 8.20%   | 92.44%   | 84.83%  | 7.61%   | >= 80%    |