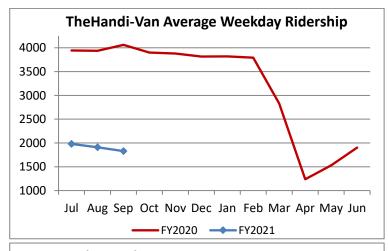

| Key Performance Indicators (KPI)               | September | September | Percent | 3 Month  | 3 Month | Percent | Coals     |
|------------------------------------------------|-----------|-----------|---------|----------|---------|---------|-----------|
|                                                | 2020      | 2019      | Change  | FY2021   | FY2020  | Change  | Goals     |
| Total Monthly Ridership                        | 46,562    | 102,259   | -54.47% | 148,332  | 310,659 | -52.25% |           |
| Average Weekday Ridership                      | 1,829     | 4,061     | -54.97% | 1,906    | 3,981   | -52.11% |           |
| Unique Riders During the Period                | 3,512     | 6,054     | -41.99% | 3,626    | 6,026   | -39.82% |           |
| Cost per Revenue Hour                          | \$116.68  | \$88.17   | 32.34%  | \$114.13 | \$88.00 | 29.68%  | <= \$90   |
| Cost per Trip                                  | \$74.29   | \$39.08   | 90.10%  | \$71.19  | \$39.48 | 80.33%  | <= \$39   |
| Cost per Revenue Mile                          | \$7.88    | \$5.76    | 36.95%  | \$7.81   | \$5.64  | 38.64%  | <= \$6.20 |
| Trips per Revenue Hour                         | 1.57      | 2.26      | -30.38% | 1.60     | 2.23    | -28.08% | >= 2.2    |
| Farebox Recovery                               | 2.31%     | 4.56%     | -2.25%  | 2.47%    | 4.35%   | -1.88%  | 8%        |
| Very Early Trips (>30 Minutes)                 | 0.12%     | 0.11%     | 0.01%   | 0.09%    | 0.11%   | -0.03%  | < 1%      |
| Very Early Trips & Early Trips (>10 Minutes)   | 1.87%     | 1.80%     | 0.07%   | 1.57%    | 1.94%   | -0.37%  | < 2%      |
| On-Time and Early Trips                        | 99.13%    | 87.49%    | 11.64%  | 98.79%   | 88.57%  | 10.22%  | >= 90%    |
| Early Departure or On-Time Percentage          | 97.26%    | 85.69%    | 11.57%  | 97.22%   | 86.63%  | 10.59%  | >= 90%    |
| On-Time Trips (Within 0-30 Min Window)         | 76.67%    | 74.87%    | 1.80%   | 77.88%   | 75.54%  | 2.34%   |           |
| Very Late Trips (>30 Minutes)                  | 0.01%     | 1.02%     | -1.01%  | 0.02%    | 0.86%   | -0.84%  | < 1%      |
| Desired Arrival Time Trip OTP (Within 45 Mins) | 59.87%    | 62.88%    | -3.02%  | 61.79%   | 63.75%  | -1.96%  | > 90%     |
| Comparative Trip Length Analysis               | 91.25%    | 69.36%    | 21.89%  | 90.64%   | 70.42%  | 20.22%  | 50%       |
| Excessive Trip Length                          | 0.04%     | 1.39%     | -1.35%  | 0.05%    | 1.30%   | -1.25%  | 1%        |
| No Show / Late Cancellation Rate               | 8.91%     | 7.04%     | 1.87%   | 9.09%    | 6.73%   | 2.36%   | < 5%      |
| Advance Cancellation Rate                      | 19.99%    | 21.63%    | -1.64%  | 21.32%   | 22.05%  | -0.72%  | < 15%     |
| Missed Trip Rate                               | 0.02%     | 0.43%     | -0.41%  | 0.03%    | 0.37%   | -0.34%  | < 0.5%    |
| Complaint Rate (Complaints per 1,000 Trips)    | 1.55      | 1.99      | -21.89% | 1.33     | 1.74    | -24.03% | <= 1.5    |
| Calls Answered Within 5 Minutes                | 99.30%    | 42.89%    | 56.41%  | 98.16%   | 46.94%  | 51.22%  | 95%       |
| Vehicle Availability                           | 93.44%    | 85.24%    | 8.20%   | 92.44%   | 84.83%  | 7.61%   | >= 80%    |