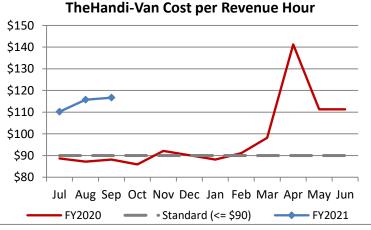

| Key Performance Indicators (KPI)               | September | September | Percent | 3 Month  | 3 Month | Percent | Coals     |
|------------------------------------------------|-----------|-----------|---------|----------|---------|---------|-----------|
|                                                | 2020      | 2019      | Change  | FY2021   | FY2020  | Change  | Goals     |
| Total Monthly Ridership                        | 46,562    | 102,259   | -54.47% | 148,332  | 310,659 | -52.25% |           |
| Average Weekday Ridership                      | 1,829     | 4,061     | -54.97% | 1,906    | 3,981   | -52.11% |           |
| Unique Riders During the Period                | 3,512     | 6,054     | -41.99% | 3,626    | 6,026   | -39.82% |           |
| Cost per Revenue Hour                          | \$116.68  | \$88.17   | 32.34%  | \$114.13 | \$88.00 | 29.68%  | <= \$90   |
| Cost per Trip                                  | \$74.29   | \$39.08   | 90.10%  | \$71.19  | \$39.48 | 80.33%  | <= \$39   |
| Cost per Revenue Mile                          | \$7.88    | \$5.76    | 36.95%  | \$7.81   | \$5.64  | 38.64%  | <= \$6.20 |
| Trips per Revenue Hour                         | 1.57      | 2.26      | -30.38% | 1.60     | 2.23    | -28.08% | >= 2.2    |
| Farebox Recovery                               | 2.31%     | 4.56%     | -2.25%  | 2.47%    | 4.35%   | -1.88%  | 8%        |
| Very Early Trips (>30 Minutes)                 | 0.12%     | 0.11%     | 0.01%   | 0.09%    | 0.11%   | -0.03%  | < 1%      |
| Very Early Trips & Early Trips (>10 Minutes)   | 1.87%     | 1.80%     | 0.07%   | 1.57%    | 1.94%   | -0.37%  | < 2%      |
| On-Time and Early Trips                        | 99.13%    | 87.49%    | 11.64%  | 98.79%   | 88.57%  | 10.22%  | >= 90%    |
| Early Departure or On-Time Percentage          | 97.26%    | 85.69%    | 11.57%  | 97.22%   | 86.63%  | 10.59%  | >= 90%    |
| On-Time Trips (Within 0-30 Min Window)         | 76.67%    | 74.87%    | 1.80%   | 77.88%   | 75.54%  | 2.34%   |           |
| Very Late Trips (>30 Minutes)                  | 0.01%     | 1.02%     | -1.01%  | 0.02%    | 0.86%   | -0.84%  | < 1%      |
| Desired Arrival Time Trip OTP (Within 45 Mins) | 59.87%    | 62.88%    | -3.02%  | 61.79%   | 63.75%  | -1.96%  | > 90%     |
| Comparative Trip Length Analysis               | 91.25%    | 69.36%    | 21.89%  | 90.64%   | 70.42%  | 20.22%  | 50%       |
| Excessive Trip Length                          | 0.04%     | 1.39%     | -1.35%  | 0.05%    | 1.30%   | -1.25%  | 1%        |
| No Show / Late Cancellation Rate               | 8.91%     | 7.04%     | 1.87%   | 9.09%    | 6.73%   | 2.36%   | < 5%      |
| Advance Cancellation Rate                      | 19.99%    | 21.63%    | -1.64%  | 21.32%   | 22.05%  | -0.72%  | < 15%     |
| Missed Trip Rate                               | 0.02%     | 0.43%     | -0.41%  | 0.03%    | 0.37%   | -0.34%  | < 0.5%    |
| Complaint Rate (Complaints per 1,000 Trips)    | 1.55      | 1.99      | -21.89% | 1.33     | 1.74    | -24.03% | <= 1.5    |
| Calls Answered Within 5 Minutes                | 99.30%    | 42.89%    | 56.41%  | 98.16%   | 46.94%  | 51.22%  | 95%       |
| Vehicle Availability                           | 93.44%    | 85.24%    | 8.20%   | 92.44%   | 84.83%  | 7.61%   | >= 80%    |