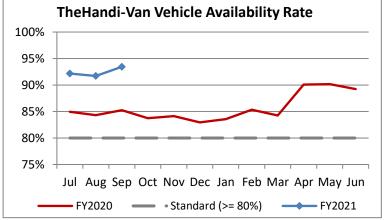

| Key Performance Indicators (KPI)               | September | September | Percent | 3 Month  | 3 Month | Percent | Coals     |
|------------------------------------------------|-----------|-----------|---------|----------|---------|---------|-----------|
|                                                | 2020      | 2019      | Change  | FY2021   | FY2020  | Change  | Goals     |
| Total Monthly Ridership                        | 46,562    | 102,259   | -54.47% | 148,332  | 310,659 | -52.25% |           |
| Average Weekday Ridership                      | 1,829     | 4,061     | -54.97% | 1,906    | 3,981   | -52.11% |           |
| Unique Riders During the Period                | 3,512     | 6,054     | -41.99% | 3,626    | 6,026   | -39.82% |           |
| Cost per Revenue Hour                          | \$116.68  | \$88.17   | 32.34%  | \$114.13 | \$88.00 | 29.68%  | <= \$90   |
| Cost per Trip                                  | \$74.29   | \$39.08   | 90.10%  | \$71.19  | \$39.48 | 80.33%  | <= \$39   |
| Cost per Revenue Mile                          | \$7.88    | \$5.76    | 36.95%  | \$7.81   | \$5.64  | 38.64%  | <= \$6.20 |
| Trips per Revenue Hour                         | 1.57      | 2.26      | -30.38% | 1.60     | 2.23    | -28.08% | >= 2.2    |
| Farebox Recovery                               | 2.31%     | 4.56%     | -2.25%  | 2.47%    | 4.35%   | -1.88%  | 8%        |
| Very Early Trips (>30 Minutes)                 | 0.12%     | 0.11%     | 0.01%   | 0.09%    | 0.11%   | -0.03%  | < 1%      |
| Very Early Trips & Early Trips (>10 Minutes)   | 1.87%     | 1.80%     | 0.07%   | 1.57%    | 1.94%   | -0.37%  | < 2%      |
| On-Time and Early Trips                        | 99.13%    | 87.49%    | 11.64%  | 98.79%   | 88.57%  | 10.22%  | >= 90%    |
| Early Departure or On-Time Percentage          | 97.26%    | 85.69%    | 11.57%  | 97.22%   | 86.63%  | 10.59%  | >= 90%    |
| On-Time Trips (Within 0-30 Min Window)         | 76.67%    | 74.87%    | 1.80%   | 77.88%   | 75.54%  | 2.34%   |           |
| Very Late Trips (>30 Minutes)                  | 0.01%     | 1.02%     | -1.01%  | 0.02%    | 0.86%   | -0.84%  | < 1%      |
| Desired Arrival Time Trip OTP (Within 45 Mins) | 59.87%    | 62.88%    | -3.02%  | 61.79%   | 63.75%  | -1.96%  | > 90%     |
| Comparative Trip Length Analysis               | 91.25%    | 69.36%    | 21.89%  | 90.64%   | 70.42%  | 20.22%  | 50%       |
| Excessive Trip Length                          | 0.04%     | 1.39%     | -1.35%  | 0.05%    | 1.30%   | -1.25%  | 1%        |
| No Show / Late Cancellation Rate               | 8.91%     | 7.04%     | 1.87%   | 9.09%    | 6.73%   | 2.36%   | < 5%      |
| Advance Cancellation Rate                      | 19.99%    | 21.63%    | -1.64%  | 21.32%   | 22.05%  | -0.72%  | < 15%     |
| Missed Trip Rate                               | 0.02%     | 0.43%     | -0.41%  | 0.03%    | 0.37%   | -0.34%  | < 0.5%    |
| Complaint Rate (Complaints per 1,000 Trips)    | 1.55      | 1.99      | -21.89% | 1.33     | 1.74    | -24.03% | <= 1.5    |
| Calls Answered Within 5 Minutes                | 99.30%    | 42.89%    | 56.41%  | 98.16%   | 46.94%  | 51.22%  | 95%       |
| Vehicle Availability                           | 93.44%    | 85.24%    | 8.20%   | 92.44%   | 84.83%  | 7.61%   | >= 80%    |