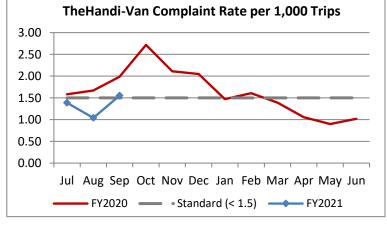

| Key Performance Indicators (KPI)               | September | September | Percent | 3 Month  | 3 Month | Percent | Coals     |
|------------------------------------------------|-----------|-----------|---------|----------|---------|---------|-----------|
|                                                | 2020      | 2019      | Change  | FY2021   | FY2020  | Change  | Goals     |
| Total Monthly Ridership                        | 46,562    | 102,259   | -54.47% | 148,332  | 310,659 | -52.25% |           |
| Average Weekday Ridership                      | 1,829     | 4,061     | -54.97% | 1,906    | 3,981   | -52.11% |           |
| Unique Riders During the Period                | 3,512     | 6,054     | -41.99% | 3,626    | 6,026   | -39.82% |           |
| Cost per Revenue Hour                          | \$116.68  | \$88.17   | 32.34%  | \$114.13 | \$88.00 | 29.68%  | <= \$90   |
| Cost per Trip                                  | \$74.29   | \$39.08   | 90.10%  | \$71.19  | \$39.48 | 80.33%  | <= \$39   |
| Cost per Revenue Mile                          | \$7.88    | \$5.76    | 36.95%  | \$7.81   | \$5.64  | 38.64%  | <= \$6.20 |
| Trips per Revenue Hour                         | 1.57      | 2.26      | -30.38% | 1.60     | 2.23    | -28.08% | >= 2.2    |
| Farebox Recovery                               | 2.31%     | 4.56%     | -2.25%  | 2.47%    | 4.35%   | -1.88%  | 8%        |
| Very Early Trips (>30 Minutes)                 | 0.12%     | 0.11%     | 0.01%   | 0.09%    | 0.11%   | -0.03%  | < 1%      |
| Very Early Trips & Early Trips (>10 Minutes)   | 1.87%     | 1.80%     | 0.07%   | 1.57%    | 1.94%   | -0.37%  | < 2%      |
| On-Time and Early Trips                        | 99.13%    | 87.49%    | 11.64%  | 98.79%   | 88.57%  | 10.22%  | >= 90%    |
| Early Departure or On-Time Percentage          | 97.26%    | 85.69%    | 11.57%  | 97.22%   | 86.63%  | 10.59%  | >= 90%    |
| On-Time Trips (Within 0-30 Min Window)         | 76.67%    | 74.87%    | 1.80%   | 77.88%   | 75.54%  | 2.34%   |           |
| Very Late Trips (>30 Minutes)                  | 0.01%     | 1.02%     | -1.01%  | 0.02%    | 0.86%   | -0.84%  | < 1%      |
| Desired Arrival Time Trip OTP (Within 45 Mins) | 59.87%    | 62.88%    | -3.02%  | 61.79%   | 63.75%  | -1.96%  | > 90%     |
| Comparative Trip Length Analysis               | 91.25%    | 69.36%    | 21.89%  | 90.64%   | 70.42%  | 20.22%  | 50%       |
| Excessive Trip Length                          | 0.04%     | 1.39%     | -1.35%  | 0.05%    | 1.30%   | -1.25%  | 1%        |
| No Show / Late Cancellation Rate               | 8.91%     | 7.04%     | 1.87%   | 9.09%    | 6.73%   | 2.36%   | < 5%      |
| Advance Cancellation Rate                      | 19.99%    | 21.63%    | -1.64%  | 21.32%   | 22.05%  | -0.72%  | < 15%     |
| Missed Trip Rate                               | 0.02%     | 0.43%     | -0.41%  | 0.03%    | 0.37%   | -0.34%  | < 0.5%    |
| Complaint Rate (Complaints per 1,000 Trips)    | 1.55      | 1.99      | -21.89% | 1.33     | 1.74    | -24.03% | <= 1.5    |
| Calls Answered Within 5 Minutes                | 99.30%    | 42.89%    | 56.41%  | 98.16%   | 46.94%  | 51.22%  | 95%       |
| Vehicle Availability                           | 93.44%    | 85.24%    | 8.20%   | 92.44%   | 84.83%  | 7.61%   | >= 80%    |