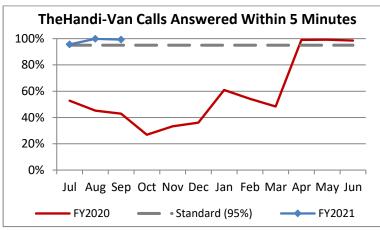

| Key Performance Indicators (KPI)               | September | September | Percent | 3 Month  | 3 Month | Percent | Coals     |
|------------------------------------------------|-----------|-----------|---------|----------|---------|---------|-----------|
|                                                | 2020      | 2019      | Change  | FY2021   | FY2020  | Change  | Goals     |
| Total Monthly Ridership                        | 46,562    | 102,259   | -54.47% | 148,332  | 310,659 | -52.25% |           |
| Average Weekday Ridership                      | 1,829     | 4,061     | -54.97% | 1,906    | 3,981   | -52.11% |           |
| Unique Riders During the Period                | 3,512     | 6,054     | -41.99% | 3,626    | 6,026   | -39.82% |           |
| Cost per Revenue Hour                          | \$116.68  | \$88.17   | 32.34%  | \$114.13 | \$88.00 | 29.68%  | <= \$90   |
| Cost per Trip                                  | \$74.29   | \$39.08   | 90.10%  | \$71.19  | \$39.48 | 80.33%  | <= \$39   |
| Cost per Revenue Mile                          | \$7.88    | \$5.76    | 36.95%  | \$7.81   | \$5.64  | 38.64%  | <= \$6.20 |
| Trips per Revenue Hour                         | 1.57      | 2.26      | -30.38% | 1.60     | 2.23    | -28.08% | >= 2.2    |
| Farebox Recovery                               | 2.31%     | 4.56%     | -2.25%  | 2.47%    | 4.35%   | -1.88%  | 8%        |
| Very Early Trips (>30 Minutes)                 | 0.12%     | 0.11%     | 0.01%   | 0.09%    | 0.11%   | -0.03%  | < 1%      |
| Very Early Trips & Early Trips (>10 Minutes)   | 1.87%     | 1.80%     | 0.07%   | 1.57%    | 1.94%   | -0.37%  | < 2%      |
| On-Time and Early Trips                        | 99.13%    | 87.49%    | 11.64%  | 98.79%   | 88.57%  | 10.22%  | >= 90%    |
| Early Departure or On-Time Percentage          | 97.26%    | 85.69%    | 11.57%  | 97.22%   | 86.63%  | 10.59%  | >= 90%    |
| On-Time Trips (Within 0-30 Min Window)         | 76.67%    | 74.87%    | 1.80%   | 77.88%   | 75.54%  | 2.34%   |           |
| Very Late Trips (>30 Minutes)                  | 0.01%     | 1.02%     | -1.01%  | 0.02%    | 0.86%   | -0.84%  | < 1%      |
| Desired Arrival Time Trip OTP (Within 45 Mins) | 59.87%    | 62.88%    | -3.02%  | 61.79%   | 63.75%  | -1.96%  | > 90%     |
| Comparative Trip Length Analysis               | 91.25%    | 69.36%    | 21.89%  | 90.64%   | 70.42%  | 20.22%  | 50%       |
| Excessive Trip Length                          | 0.04%     | 1.39%     | -1.35%  | 0.05%    | 1.30%   | -1.25%  | 1%        |
| No Show / Late Cancellation Rate               | 8.91%     | 7.04%     | 1.87%   | 9.09%    | 6.73%   | 2.36%   | < 5%      |
| Advance Cancellation Rate                      | 19.99%    | 21.63%    | -1.64%  | 21.32%   | 22.05%  | -0.72%  | < 15%     |
| Missed Trip Rate                               | 0.02%     | 0.43%     | -0.41%  | 0.03%    | 0.37%   | -0.34%  | < 0.5%    |
| Complaint Rate (Complaints per 1,000 Trips)    | 1.55      | 1.99      | -21.89% | 1.33     | 1.74    | -24.03% | <= 1.5    |
| Calls Answered Within 5 Minutes                | 99.30%    | 42.89%    | 56.41%  | 98.16%   | 46.94%  | 51.22%  | 95%       |
| Vehicle Availability                           | 93.44%    | 85.24%    | 8.20%   | 92.44%   | 84.83%  | 7.61%   | >= 80%    |