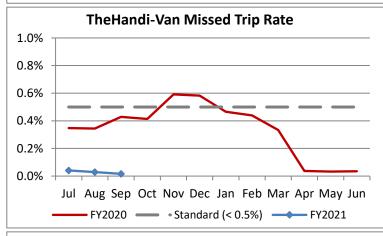

| Key Performance Indicators (KPI)               | September | September | Percent | 3 Month  | 3 Month | Percent | Coals     |
|------------------------------------------------|-----------|-----------|---------|----------|---------|---------|-----------|
|                                                | 2020      | 2019      | Change  | FY2021   | FY2020  | Change  | Goals     |
| Total Monthly Ridership                        | 46,562    | 102,259   | -54.47% | 148,332  | 310,659 | -52.25% |           |
| Average Weekday Ridership                      | 1,829     | 4,061     | -54.97% | 1,906    | 3,981   | -52.11% |           |
| Unique Riders During the Period                | 3,512     | 6,054     | -41.99% | 3,626    | 6,026   | -39.82% |           |
| Cost per Revenue Hour                          | \$116.68  | \$88.17   | 32.34%  | \$114.13 | \$88.00 | 29.68%  | <= \$90   |
| Cost per Trip                                  | \$74.29   | \$39.08   | 90.10%  | \$71.19  | \$39.48 | 80.33%  | <= \$39   |
| Cost per Revenue Mile                          | \$7.88    | \$5.76    | 36.95%  | \$7.81   | \$5.64  | 38.64%  | <= \$6.20 |
| Trips per Revenue Hour                         | 1.57      | 2.26      | -30.38% | 1.60     | 2.23    | -28.08% | >= 2.2    |
| Farebox Recovery                               | 2.31%     | 4.56%     | -2.25%  | 2.47%    | 4.35%   | -1.88%  | 8%        |
| Very Early Trips (>30 Minutes)                 | 0.12%     | 0.11%     | 0.01%   | 0.09%    | 0.11%   | -0.03%  | < 1%      |
| Very Early Trips & Early Trips (>10 Minutes)   | 1.87%     | 1.80%     | 0.07%   | 1.57%    | 1.94%   | -0.37%  | < 2%      |
| On-Time and Early Trips                        | 99.13%    | 87.49%    | 11.64%  | 98.79%   | 88.57%  | 10.22%  | >= 90%    |
| Early Departure or On-Time Percentage          | 97.26%    | 85.69%    | 11.57%  | 97.22%   | 86.63%  | 10.59%  | >= 90%    |
| On-Time Trips (Within 0-30 Min Window)         | 76.67%    | 74.87%    | 1.80%   | 77.88%   | 75.54%  | 2.34%   |           |
| Very Late Trips (>30 Minutes)                  | 0.01%     | 1.02%     | -1.01%  | 0.02%    | 0.86%   | -0.84%  | < 1%      |
| Desired Arrival Time Trip OTP (Within 45 Mins) | 59.87%    | 62.88%    | -3.02%  | 61.79%   | 63.75%  | -1.96%  | > 90%     |
| Comparative Trip Length Analysis               | 91.25%    | 69.36%    | 21.89%  | 90.64%   | 70.42%  | 20.22%  | 50%       |
| Excessive Trip Length                          | 0.04%     | 1.39%     | -1.35%  | 0.05%    | 1.30%   | -1.25%  | 1%        |
| No Show / Late Cancellation Rate               | 8.91%     | 7.04%     | 1.87%   | 9.09%    | 6.73%   | 2.36%   | < 5%      |
| Advance Cancellation Rate                      | 19.99%    | 21.63%    | -1.64%  | 21.32%   | 22.05%  | -0.72%  | < 15%     |
| Missed Trip Rate                               | 0.02%     | 0.43%     | -0.41%  | 0.03%    | 0.37%   | -0.34%  | < 0.5%    |
| Complaint Rate (Complaints per 1,000 Trips)    | 1.55      | 1.99      | -21.89% | 1.33     | 1.74    | -24.03% | <= 1.5    |
| Calls Answered Within 5 Minutes                | 99.30%    | 42.89%    | 56.41%  | 98.16%   | 46.94%  | 51.22%  | 95%       |
| Vehicle Availability                           | 93.44%    | 85.24%    | 8.20%   | 92.44%   | 84.83%  | 7.61%   | >= 80%    |