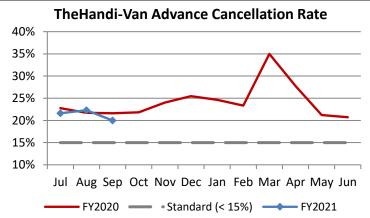

| Key Performance Indicators (KPI)               | September | September | Percent | 3 Month  | 3 Month | Percent | Coals     |
|------------------------------------------------|-----------|-----------|---------|----------|---------|---------|-----------|
|                                                | 2020      | 2019      | Change  | FY2021   | FY2020  | Change  | Goals     |
| Total Monthly Ridership                        | 46,562    | 102,259   | -54.47% | 148,332  | 310,659 | -52.25% |           |
| Average Weekday Ridership                      | 1,829     | 4,061     | -54.97% | 1,906    | 3,981   | -52.11% |           |
| Unique Riders During the Period                | 3,512     | 6,054     | -41.99% | 3,626    | 6,026   | -39.82% |           |
| Cost per Revenue Hour                          | \$116.68  | \$88.17   | 32.34%  | \$114.13 | \$88.00 | 29.68%  | <= \$90   |
| Cost per Trip                                  | \$74.29   | \$39.08   | 90.10%  | \$71.19  | \$39.48 | 80.33%  | <= \$39   |
| Cost per Revenue Mile                          | \$7.88    | \$5.76    | 36.95%  | \$7.81   | \$5.64  | 38.64%  | <= \$6.20 |
| Trips per Revenue Hour                         | 1.57      | 2.26      | -30.38% | 1.60     | 2.23    | -28.08% | >= 2.2    |
| Farebox Recovery                               | 2.31%     | 4.56%     | -2.25%  | 2.47%    | 4.35%   | -1.88%  | 8%        |
| Very Early Trips (>30 Minutes)                 | 0.12%     | 0.11%     | 0.01%   | 0.09%    | 0.11%   | -0.03%  | < 1%      |
| Very Early Trips & Early Trips (>10 Minutes)   | 1.87%     | 1.80%     | 0.07%   | 1.57%    | 1.94%   | -0.37%  | < 2%      |
| On-Time and Early Trips                        | 99.13%    | 87.49%    | 11.64%  | 98.79%   | 88.57%  | 10.22%  | >= 90%    |
| Early Departure or On-Time Percentage          | 97.26%    | 85.69%    | 11.57%  | 97.22%   | 86.63%  | 10.59%  | >= 90%    |
| On-Time Trips (Within 0-30 Min Window)         | 76.67%    | 74.87%    | 1.80%   | 77.88%   | 75.54%  | 2.34%   |           |
| Very Late Trips (>30 Minutes)                  | 0.01%     | 1.02%     | -1.01%  | 0.02%    | 0.86%   | -0.84%  | < 1%      |
| Desired Arrival Time Trip OTP (Within 45 Mins) | 59.87%    | 62.88%    | -3.02%  | 61.79%   | 63.75%  | -1.96%  | > 90%     |
| Comparative Trip Length Analysis               | 91.25%    | 69.36%    | 21.89%  | 90.64%   | 70.42%  | 20.22%  | 50%       |
| Excessive Trip Length                          | 0.04%     | 1.39%     | -1.35%  | 0.05%    | 1.30%   | -1.25%  | 1%        |
| No Show / Late Cancellation Rate               | 8.91%     | 7.04%     | 1.87%   | 9.09%    | 6.73%   | 2.36%   | < 5%      |
| Advance Cancellation Rate                      | 19.99%    | 21.63%    | -1.64%  | 21.32%   | 22.05%  | -0.72%  | < 15%     |
| Missed Trip Rate                               | 0.02%     | 0.43%     | -0.41%  | 0.03%    | 0.37%   | -0.34%  | < 0.5%    |
| Complaint Rate (Complaints per 1,000 Trips)    | 1.55      | 1.99      | -21.89% | 1.33     | 1.74    | -24.03% | <= 1.5    |
| Calls Answered Within 5 Minutes                | 99.30%    | 42.89%    | 56.41%  | 98.16%   | 46.94%  | 51.22%  | 95%       |
| Vehicle Availability                           | 93.44%    | 85.24%    | 8.20%   | 92.44%   | 84.83%  | 7.61%   | >= 80%    |