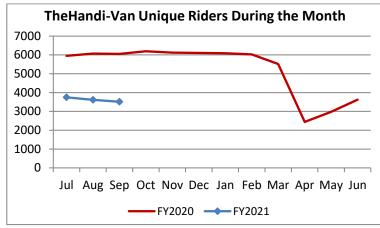

| Key Performance Indicators (KPI)               | September | September | Percent | 3 Month  | 3 Month | Percent | Coals     |
|------------------------------------------------|-----------|-----------|---------|----------|---------|---------|-----------|
|                                                | 2020      | 2019      | Change  | FY2021   | FY2020  | Change  | Goals     |
| Total Monthly Ridership                        | 46,562    | 102,259   | -54.47% | 148,332  | 310,659 | -52.25% |           |
| Average Weekday Ridership                      | 1,829     | 4,061     | -54.97% | 1,906    | 3,981   | -52.11% |           |
| Unique Riders During the Period                | 3,512     | 6,054     | -41.99% | 3,626    | 6,026   | -39.82% |           |
| Cost per Revenue Hour                          | \$116.68  | \$88.17   | 32.34%  | \$114.13 | \$88.00 | 29.68%  | <= \$90   |
| Cost per Trip                                  | \$74.29   | \$39.08   | 90.10%  | \$71.19  | \$39.48 | 80.33%  | <= \$39   |
| Cost per Revenue Mile                          | \$7.88    | \$5.76    | 36.95%  | \$7.81   | \$5.64  | 38.64%  | <= \$6.20 |
| Trips per Revenue Hour                         | 1.57      | 2.26      | -30.38% | 1.60     | 2.23    | -28.08% | >= 2.2    |
| Farebox Recovery                               | 2.31%     | 4.56%     | -2.25%  | 2.47%    | 4.35%   | -1.88%  | 8%        |
| Very Early Trips (>30 Minutes)                 | 0.12%     | 0.11%     | 0.01%   | 0.09%    | 0.11%   | -0.03%  | < 1%      |
| Very Early Trips & Early Trips (>10 Minutes)   | 1.87%     | 1.80%     | 0.07%   | 1.57%    | 1.94%   | -0.37%  | < 2%      |
| On-Time and Early Trips                        | 99.13%    | 87.49%    | 11.64%  | 98.79%   | 88.57%  | 10.22%  | >= 90%    |
| Early Departure or On-Time Percentage          | 97.26%    | 85.69%    | 11.57%  | 97.22%   | 86.63%  | 10.59%  | >= 90%    |
| On-Time Trips (Within 0-30 Min Window)         | 76.67%    | 74.87%    | 1.80%   | 77.88%   | 75.54%  | 2.34%   |           |
| Very Late Trips (>30 Minutes)                  | 0.01%     | 1.02%     | -1.01%  | 0.02%    | 0.86%   | -0.84%  | < 1%      |
| Desired Arrival Time Trip OTP (Within 45 Mins) | 59.87%    | 62.88%    | -3.02%  | 61.79%   | 63.75%  | -1.96%  | > 90%     |
| Comparative Trip Length Analysis               | 91.25%    | 69.36%    | 21.89%  | 90.64%   | 70.42%  | 20.22%  | 50%       |
| Excessive Trip Length                          | 0.04%     | 1.39%     | -1.35%  | 0.05%    | 1.30%   | -1.25%  | 1%        |
| No Show / Late Cancellation Rate               | 8.91%     | 7.04%     | 1.87%   | 9.09%    | 6.73%   | 2.36%   | < 5%      |
| Advance Cancellation Rate                      | 19.99%    | 21.63%    | -1.64%  | 21.32%   | 22.05%  | -0.72%  | < 15%     |
| Missed Trip Rate                               | 0.02%     | 0.43%     | -0.41%  | 0.03%    | 0.37%   | -0.34%  | < 0.5%    |
| Complaint Rate (Complaints per 1,000 Trips)    | 1.55      | 1.99      | -21.89% | 1.33     | 1.74    | -24.03% | <= 1.5    |
| Calls Answered Within 5 Minutes                | 99.30%    | 42.89%    | 56.41%  | 98.16%   | 46.94%  | 51.22%  | 95%       |
| Vehicle Availability                           | 93.44%    | 85.24%    | 8.20%   | 92.44%   | 84.83%  | 7.61%   | >= 80%    |