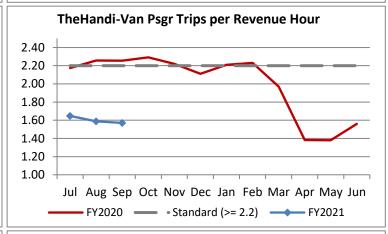

| Key Performance Indicators (KPI)               | September | September | Percent | 3 Month  | 3 Month | Percent | Coals     |
|------------------------------------------------|-----------|-----------|---------|----------|---------|---------|-----------|
|                                                | 2020      | 2019      | Change  | FY2021   | FY2020  | Change  | Goals     |
| Total Monthly Ridership                        | 46,562    | 102,259   | -54.47% | 148,332  | 310,659 | -52.25% |           |
| Average Weekday Ridership                      | 1,829     | 4,061     | -54.97% | 1,906    | 3,981   | -52.11% |           |
| Unique Riders During the Period                | 3,512     | 6,054     | -41.99% | 3,626    | 6,026   | -39.82% |           |
| Cost per Revenue Hour                          | \$116.68  | \$88.17   | 32.34%  | \$114.13 | \$88.00 | 29.68%  | <= \$90   |
| Cost per Trip                                  | \$74.29   | \$39.08   | 90.10%  | \$71.19  | \$39.48 | 80.33%  | <= \$39   |
| Cost per Revenue Mile                          | \$7.88    | \$5.76    | 36.95%  | \$7.81   | \$5.64  | 38.64%  | <= \$6.20 |
| Trips per Revenue Hour                         | 1.57      | 2.26      | -30.38% | 1.60     | 2.23    | -28.08% | >= 2.2    |
| Farebox Recovery                               | 2.31%     | 4.56%     | -2.25%  | 2.47%    | 4.35%   | -1.88%  | 8%        |
| Very Early Trips (>30 Minutes)                 | 0.12%     | 0.11%     | 0.01%   | 0.09%    | 0.11%   | -0.03%  | < 1%      |
| Very Early Trips & Early Trips (>10 Minutes)   | 1.87%     | 1.80%     | 0.07%   | 1.57%    | 1.94%   | -0.37%  | < 2%      |
| On-Time and Early Trips                        | 99.13%    | 87.49%    | 11.64%  | 98.79%   | 88.57%  | 10.22%  | >= 90%    |
| Early Departure or On-Time Percentage          | 97.26%    | 85.69%    | 11.57%  | 97.22%   | 86.63%  | 10.59%  | >= 90%    |
| On-Time Trips (Within 0-30 Min Window)         | 76.67%    | 74.87%    | 1.80%   | 77.88%   | 75.54%  | 2.34%   |           |
| Very Late Trips (>30 Minutes)                  | 0.01%     | 1.02%     | -1.01%  | 0.02%    | 0.86%   | -0.84%  | < 1%      |
| Desired Arrival Time Trip OTP (Within 45 Mins) | 59.87%    | 62.88%    | -3.02%  | 61.79%   | 63.75%  | -1.96%  | > 90%     |
| Comparative Trip Length Analysis               | 91.25%    | 69.36%    | 21.89%  | 90.64%   | 70.42%  | 20.22%  | 50%       |
| Excessive Trip Length                          | 0.04%     | 1.39%     | -1.35%  | 0.05%    | 1.30%   | -1.25%  | 1%        |
| No Show / Late Cancellation Rate               | 8.91%     | 7.04%     | 1.87%   | 9.09%    | 6.73%   | 2.36%   | < 5%      |
| Advance Cancellation Rate                      | 19.99%    | 21.63%    | -1.64%  | 21.32%   | 22.05%  | -0.72%  | < 15%     |
| Missed Trip Rate                               | 0.02%     | 0.43%     | -0.41%  | 0.03%    | 0.37%   | -0.34%  | < 0.5%    |
| Complaint Rate (Complaints per 1,000 Trips)    | 1.55      | 1.99      | -21.89% | 1.33     | 1.74    | -24.03% | <= 1.5    |
| Calls Answered Within 5 Minutes                | 99.30%    | 42.89%    | 56.41%  | 98.16%   | 46.94%  | 51.22%  | 95%       |
| Vehicle Availability                           | 93.44%    | 85.24%    | 8.20%   | 92.44%   | 84.83%  | 7.61%   | >= 80%    |