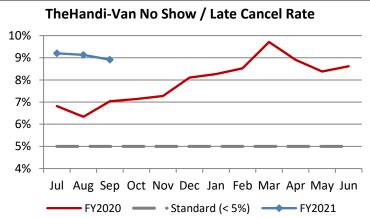

| Key Performance Indicators (KPI)               | September | September | Percent | 3 Month  | 3 Month | Percent | Coals     |
|------------------------------------------------|-----------|-----------|---------|----------|---------|---------|-----------|
|                                                | 2020      | 2019      | Change  | FY2021   | FY2020  | Change  | Goals     |
| Total Monthly Ridership                        | 46,562    | 102,259   | -54.47% | 148,332  | 310,659 | -52.25% |           |
| Average Weekday Ridership                      | 1,829     | 4,061     | -54.97% | 1,906    | 3,981   | -52.11% |           |
| Unique Riders During the Period                | 3,512     | 6,054     | -41.99% | 3,626    | 6,026   | -39.82% |           |
| Cost per Revenue Hour                          | \$116.68  | \$88.17   | 32.34%  | \$114.13 | \$88.00 | 29.68%  | <= \$90   |
| Cost per Trip                                  | \$74.29   | \$39.08   | 90.10%  | \$71.19  | \$39.48 | 80.33%  | <= \$39   |
| Cost per Revenue Mile                          | \$7.88    | \$5.76    | 36.95%  | \$7.81   | \$5.64  | 38.64%  | <= \$6.20 |
| Trips per Revenue Hour                         | 1.57      | 2.26      | -30.38% | 1.60     | 2.23    | -28.08% | >= 2.2    |
| Farebox Recovery                               | 2.31%     | 4.56%     | -2.25%  | 2.47%    | 4.35%   | -1.88%  | 8%        |
| Very Early Trips (>30 Minutes)                 | 0.12%     | 0.11%     | 0.01%   | 0.09%    | 0.11%   | -0.03%  | < 1%      |
| Very Early Trips & Early Trips (>10 Minutes)   | 1.87%     | 1.80%     | 0.07%   | 1.57%    | 1.94%   | -0.37%  | < 2%      |
| On-Time and Early Trips                        | 99.13%    | 87.49%    | 11.64%  | 98.79%   | 88.57%  | 10.22%  | >= 90%    |
| Early Departure or On-Time Percentage          | 97.26%    | 85.69%    | 11.57%  | 97.22%   | 86.63%  | 10.59%  | >= 90%    |
| On-Time Trips (Within 0-30 Min Window)         | 76.67%    | 74.87%    | 1.80%   | 77.88%   | 75.54%  | 2.34%   |           |
| Very Late Trips (>30 Minutes)                  | 0.01%     | 1.02%     | -1.01%  | 0.02%    | 0.86%   | -0.84%  | < 1%      |
| Desired Arrival Time Trip OTP (Within 45 Mins) | 59.87%    | 62.88%    | -3.02%  | 61.79%   | 63.75%  | -1.96%  | > 90%     |
| Comparative Trip Length Analysis               | 91.25%    | 69.36%    | 21.89%  | 90.64%   | 70.42%  | 20.22%  | 50%       |
| Excessive Trip Length                          | 0.04%     | 1.39%     | -1.35%  | 0.05%    | 1.30%   | -1.25%  | 1%        |
| No Show / Late Cancellation Rate               | 8.91%     | 7.04%     | 1.87%   | 9.09%    | 6.73%   | 2.36%   | < 5%      |
| Advance Cancellation Rate                      | 19.99%    | 21.63%    | -1.64%  | 21.32%   | 22.05%  | -0.72%  | < 15%     |
| Missed Trip Rate                               | 0.02%     | 0.43%     | -0.41%  | 0.03%    | 0.37%   | -0.34%  | < 0.5%    |
| Complaint Rate (Complaints per 1,000 Trips)    | 1.55      | 1.99      | -21.89% | 1.33     | 1.74    | -24.03% | <= 1.5    |
| Calls Answered Within 5 Minutes                | 99.30%    | 42.89%    | 56.41%  | 98.16%   | 46.94%  | 51.22%  | 95%       |
| Vehicle Availability                           | 93.44%    | 85.24%    | 8.20%   | 92.44%   | 84.83%  | 7.61%   | >= 80%    |